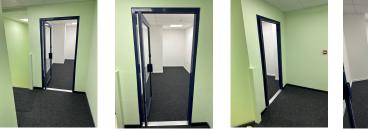

#### Space and Flexibility:

- Flexible space options suitable for various unit configurations.
- Flexible lease terms available, both short and long-term, to suit your business needs.
- Unit Size: 4.4 meters x 2.1 meters (58 square feet).
- Newly refurbished unit with modern amenities.

#### Additional Options:

- Various other sizes and styles of units are available to cater to different business needs.
- Some units have access to running water and waste, while others do not, providing versatile options depending on your requirements.