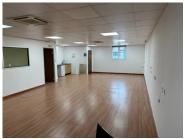

#### **DESCRIPTION**

Business unit to rent immediately.

- Modern recently refurbished first floor unit, with the option of additional space in below
- 773 sqft (approximately).
- 14m \* 6.4m at widest points
- Individual loading roller shutter, with separate personel entrance
- 24/7 access
- External parking
- Self contained Kitchen and toilet facilities
- Eligible to 100% small Business rates relief. subject to conditions