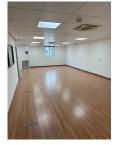

#### **DESCRIPTION**

Business unit to rent immediately.

- Modern recently refurbished first floor unit, with the option of additional space in below
- 773 sqft (approximately).
- 14m \* 6.4m at widest points
- Individual loading roller shutter, with separate personel entrance
- 24/7 access
- External parking
- Self contained Kitchen and toilet facilities
- Eligible to 100% small Business rates relief. subject to conditions