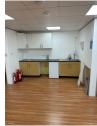

#### **DESCRIPTION**

Business unit to rent immediately.

- Modern recently refurbished first floor unit, with the option of additional space in below
- 773 sqft (approximately).
- 14m \* 6.4m at widest points
- Individual loading roller shutter, with separate personel entrance
- 24/7 access
- External parking
- Self contained Kitchen and toilet facilities
- Eligible to 100% small Business rates relief. subject to conditions