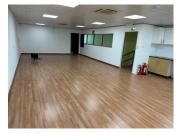

#### **DESCRIPTION**

Business unit to rent immediately.

- Modern recently refurbished first floor unit, with the option of additional space in below
- 773 sqft (approximately).
- 14m \* 6.4m at widest points
- Individual loading roller shutter, with separate personel entrance
- 24/7 access
- External parking
- Self contained Kitchen and toilet facilities
- Eligible to 100% small Business rates relief. subject to conditions