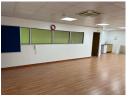

#### **DESCRIPTION**

Business unit to rent immediately.

- Modern recently refurbished first floor unit, with the option of additional space in below
- 773 sqft (approximately).
- 14m \* 6.4m at widest points
- Individual loading roller shutter, with separate personel entrance
- 24/7 access
- External parking
- Self contained Kitchen and toilet facilities
- Eligible to 100% small Business rates relief. subject to conditions