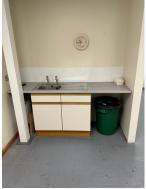

#### **DESCRIPTION**

Business unit to rent immediately.

- Modern recently refurbished unit, with the option of additional office space in above
- 926 sqft (approximately)
- Individual loading roller shutter, with separate personel entrance
- 24/7 access
- · External parking
- Self contained Kitchen and toilet facilities
- Eligible to 100% small Business rates relief. subject to conditions