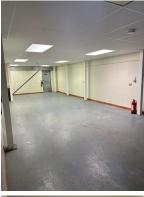

#### **DESCRIPTION**

Business unit to rent immediately.

- Modern recently refurbished unit, with the option of additional office space in above
- 926 sqft (approximately)
- Individual loading roller shutter, with separate personel entrance
- 24/7 access
- · External parking
- Self contained Kitchen and toilet facilities
- Eligible to 100% small Business rates relief. subject to conditions