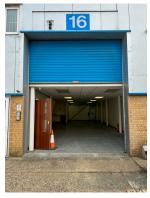

### Unit 16a, Lakeview Business Park, Hersden CT3 4LB

Flexible space for many business uses. Offices, Industrial, Storage or Mixed use

#### **DESCRIPTION**

Business unit to rent immediately.

- Modern recently refurbished unit, with the option of additional office space in above
- 926 sqft (approximately)
- Individual loading roller shutter, with separate personel entrance
- 24/7 access
- · External parking
- Self contained Kitchen and toilet facilities
- Eligible to 100% small Business rates relief. subject to conditions