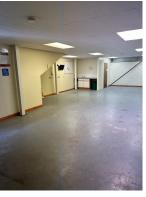

#### **DESCRIPTION**

Business unit to rent immediately.

- Modern recently refurbished unit, with the option of additional office space in above
- 926 sqft (approximately)
- Individual loading roller shutter, with separate personel entrance
- 24/7 access
- · External parking
- Self contained Kitchen and toilet facilities
- Eligible to 100% small Business rates relief. subject to conditions