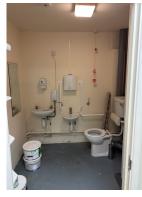

#### **DESCRIPTION**

Business unit to rent immediately.

- Modern recently refurbished unit, with the option of additional office space in above
- 926 sqft (approximately)
- Individual loading roller shutter, with separate personel entrance
- 24/7 access
- · External parking
- Self contained Kitchen and toilet facilities
- Eligible to 100% small Business rates relief. subject to conditions