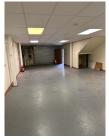

#### **DESCRIPTION**

Business unit to rent immediately.

- Modern recently refurbished unit spread over 2 floors
- 1699 sqft (approximately) .
- 14m \* 6.4m at widest points on each level
- Individual loading roller shutter, with separate personel entrance
- Stairs to offices upstairs
- 24/7 access
- External parking
- Self contained Kitchen and toilet facilities on both levels
- Eligible for small Business rates relief. subject to conditions