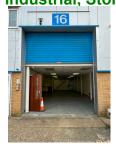

### <u>Unit 16, Chislet Close, Lakeview Business Park,</u> Hersden CT3 4LB

Flexible space for many business uses. Offices, Industrial, Storage or Mixed use

#### **DESCRIPTION**

Business unit to rent immediately.

- Modern recently refurbished unit spread over 2 floors
- 1699 sqft (approximately) .
- 14m \* 6.4m at widest points on each level
- Individual loading roller shutter, with separate personel entrance
- Stairs to offices upstairs
- 24/7 access
- External parking
- Self contained Kitchen and toilet facilities on both levels
- Eligible for small Business rates relief. subject to conditions