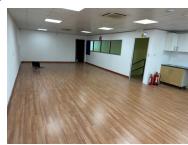

#### **DESCRIPTION**

Business unit to rent immediately.

- Modern recently refurbished unit spread over 2 floors
- 1699 sqft (approximately) .
- 14m \* 6.4m at widest points on each level
- Individual loading roller shutter, with separate personel entrance
- Stairs to offices upstairs
- 24/7 access
- External parking
- Self contained Kitchen and toilet facilities on both levels
- Eligible for small Business rates relief. subject to conditions