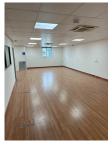

#### **DESCRIPTION**

Business unit to rent immediately.

- Modern recently refurbished unit spread over 2 floors
- 1699 sqft (approximately) .
- 14m \* 6.4m at widest points on each level
- Individual loading roller shutter, with separate personel entrance
- Stairs to offices upstairs
- 24/7 access
- External parking
- Self contained Kitchen and toilet facilities on both levels
- Eligible for small Business rates relief. subject to conditions