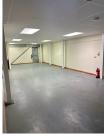

#### **DESCRIPTION**

Business unit to rent immediately.

- Modern recently refurbished unit spread over 2 floors
- 1699 sqft (approximately) .
- 14m \* 6.4m at widest points on each level
- Individual loading roller shutter, with separate personel entrance
- Stairs to offices upstairs
- 24/7 access
- External parking
- Self contained Kitchen and toilet facilities on both levels
- Eligible for small Business rates relief. subject to conditions