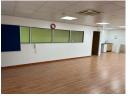

#### **DESCRIPTION**

Business unit to rent immediately.

- Modern recently refurbished unit spread over 2 floors
- 1699 sqft (approximately) .
- 14m \* 6.4m at widest points on each level
- Individual loading roller shutter, with separate personel entrance
- Stairs to offices upstairs
- 24/7 access
- External parking
- Self contained Kitchen and toilet facilities on both levels
- Eligible for small Business rates relief. subject to conditions