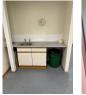

#### **DESCRIPTION**

Business unit to rent immediately.

- Modern recently refurbished unit spread over 2 floors
- 1699 sqft (approximately) .
- 14m \* 6.4m at widest points on each level
- Individual loading roller shutter, with separate personel entrance
- Stairs to offices upstairs
- 24/7 access
- External parking
- Self contained Kitchen and toilet facilities on both levels
- Eligible for small Business rates relief. subject to conditions