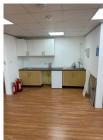

#### **DESCRIPTION**

Business unit to rent immediately.

- Modern recently refurbished unit spread over 2 floors
- 1699 sqft (approximately) .
- 14m \* 6.4m at widest points on each level
- Individual loading roller shutter, with separate personel entrance
- Stairs to offices upstairs
- 24/7 access
- External parking
- Self contained Kitchen and toilet facilities on both levels
- Eligible for small Business rates relief. subject to conditions