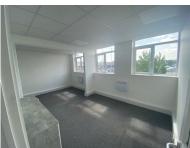

# **DESCRIPTION**

Unique, recently decorated office space, consisting of 3 rooms. Total Size 500sqft.

Viewing Highly Recommended

- · Good natural light.
- South facing windows
- 3 Month minimum lease.
- Various uses considered
- Communal areas cleaned weekly (included )