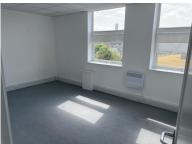

# **DESCRIPTION**

Unique, recently decorated office space, consisting of 3 rooms. Total Size 500sqft.

Viewing Highly Recommended

- · Good natural light.
- South facing windows
- 3 Month minimum lease.
- Various uses considered
- Communal areas cleaned weekly (included )