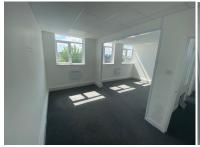

# **DESCRIPTION**

Unique, recently decorated office space, consisting of 3 rooms. Total Size 500sqft.

Viewing Highly Recommended

- · Good natural light.
- South facing windows
- 3 Month minimum lease.
- Various uses considered
- Communal areas cleaned weekly (included )