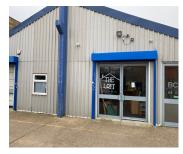

# TRADE COUNTER / STORAGE / WORKSHOP UNIT AVAILABLE ON AN ESTABLISHED BUISINESS PARK TO LET

## **DESCRIPTION**

Unique Opportunity to take on this space at the heart of Westwood Industrial Estate.

Viewing Highly Recommended

- 6.6m wide \* 23m deep
- 1633sqft
- Arranged over 3 rooms
- Roller shutter to front with side window
- Plenty of Room for Expansion
- 2 Year minimum lease.