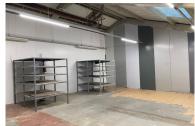

### Usage

Would be ideal as:

- Trade Counter
- Storage
- Workspace
- Workshop
- Fitness space

## **ADDITIONS**

Access to forklift, scissor lift and container loading ramp available to tenants