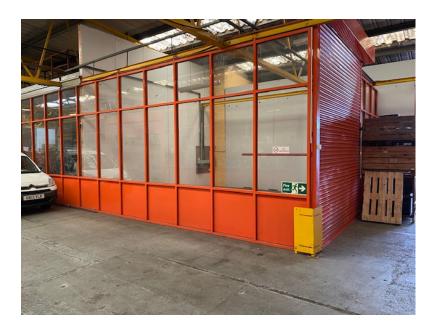

#### **DESCRIPTION**

The unit comprises a single storey light commercial unit which benefits from a roller shutter door  $(7.0m \times 6.0m)$ .

Ground Floor 45 sq m 480 sq ft

**Total** 480 sq ft 45 sq m