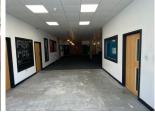

# **DESCRIPTION**

- Recently refurbished, offices arranged over 7 offices, plus large open area in the middle (3358sqft)
- · Open coffee area
- Free parking
- 24/7 access
- External CCTV
- On site cafe
- 3 Year minimum lease.
- · Various uses considered
- Communal areas cleaned weekly (included )