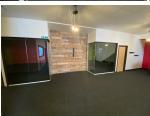

# **DESCRIPTION**

- Recently refurbished, offices arranged over 7 offices, plus large open area in the middle (3358sqft)
- · Open coffee area
- Free parking
- 24/7 access
- External CCTV
- On site cafe
- 3 Year minimum lease.
- · Various uses considered
- Communal areas cleaned weekly (included )