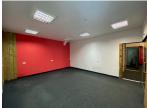

# **DESCRIPTION**

- Recently refurbished, offices arranged over 7 offices, plus large open area in the middle (3358sqft)
- · Open coffee area
- Free parking
- 24/7 access
- External CCTV
- On site cafe
- 3 Year minimum lease.
- · Various uses considered
- Communal areas cleaned weekly (included )