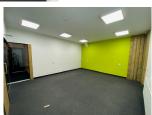

# **DESCRIPTION**

- Recently refurbished, offices arranged over 7 offices, plus large open area in the middle (3358sqft)
- · Open coffee area
- Free parking
- 24/7 access
- External CCTV
- On site cafe
- 3 Year minimum lease.
- · Various uses considered
- Communal areas cleaned weekly (included )