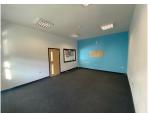

# **DESCRIPTION**

- Recently refurbished, offices arranged over 7 offices, plus large open area in the middle (3358sqft)
- · Open coffee area
- Free parking
- 24/7 access
- External CCTV
- On site cafe
- 3 Year minimum lease.
- · Various uses considered
- Communal areas cleaned weekly (included )