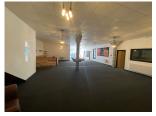

# **DESCRIPTION**

- Recently refurbished, offices arranged over 7 offices, plus large open area in the middle (3358sqft)
- · Open coffee area
- Free parking
- 24/7 access
- External CCTV
- On site cafe
- 3 Year minimum lease.
- · Various uses considered
- Communal areas cleaned weekly (included )