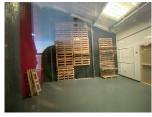

# **DESCRIPTION**

- Recently refurbished, offices arranged over 7 offices, plus large open area in the middle (3358sqft)
- · Open coffee area
- Free parking
- 24/7 access
- External CCTV
- On site cafe
- 3 Year minimum lease.
- · Various uses considered
- Communal areas cleaned weekly (included )